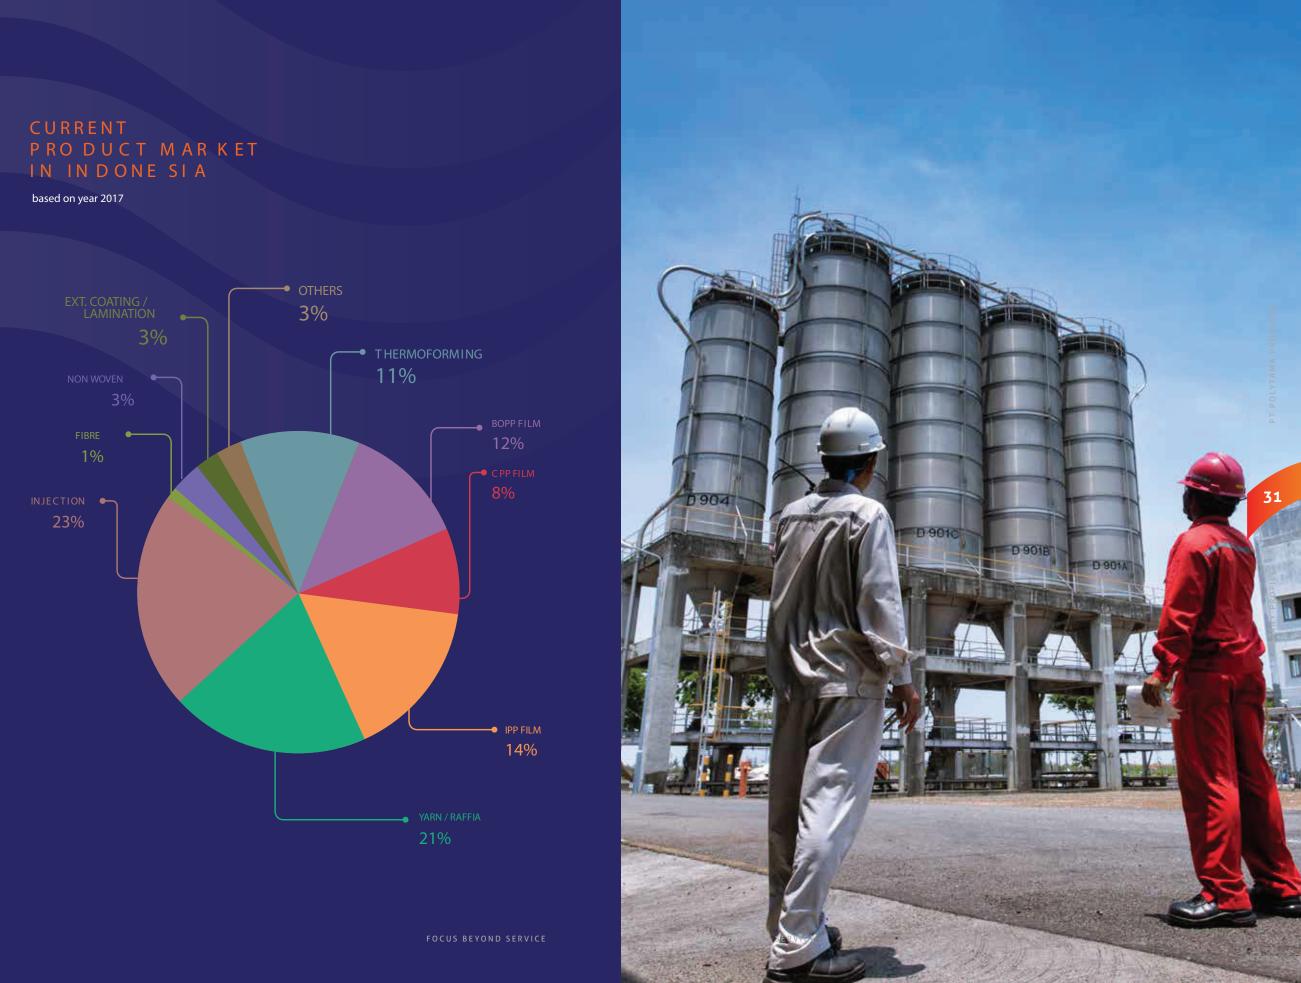

# Products and Technology

//07

There are a growing number of PP resin products . Under our brand, Masplene<sup>®</sup>, we deliver materials and products that are key to advanced solutions to modern challenges, such as extruded sheets, transparent film, yarn, fiber, as well as injection molding grade polypropylene .

PP yarn is an ideal material for woven bag used for packing various commodities and industrial products, such as portland cement, fertilizer, rice, wheat flour, polyester and PTA, where flexibility and high strength are essential requirements.

PP fiber is used in the manufacturing of carpets, sewing thread, plastic ropes and webbing tapes. Meanwhile, PP-based extruded plastic sheet is transformed into thermoformed containers and general ware used in a variety of applications.

25

PP-based films, such as BOPP, CPP and IPP are used for a wide variety of packaging, including food, cigarettes, and garments.