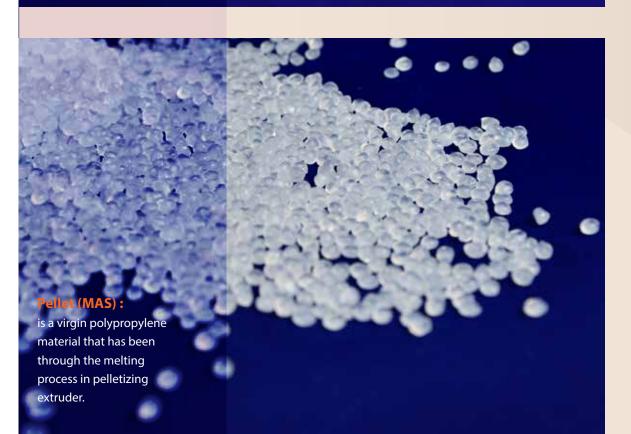

### WHY GRANULE WHY PELLET

**Granule (MAG) :** is a virgin polypropylene prior to be process through pelletizing extruder.

PROPINDO

OLYTAMA

26

COMPANY PROFIL