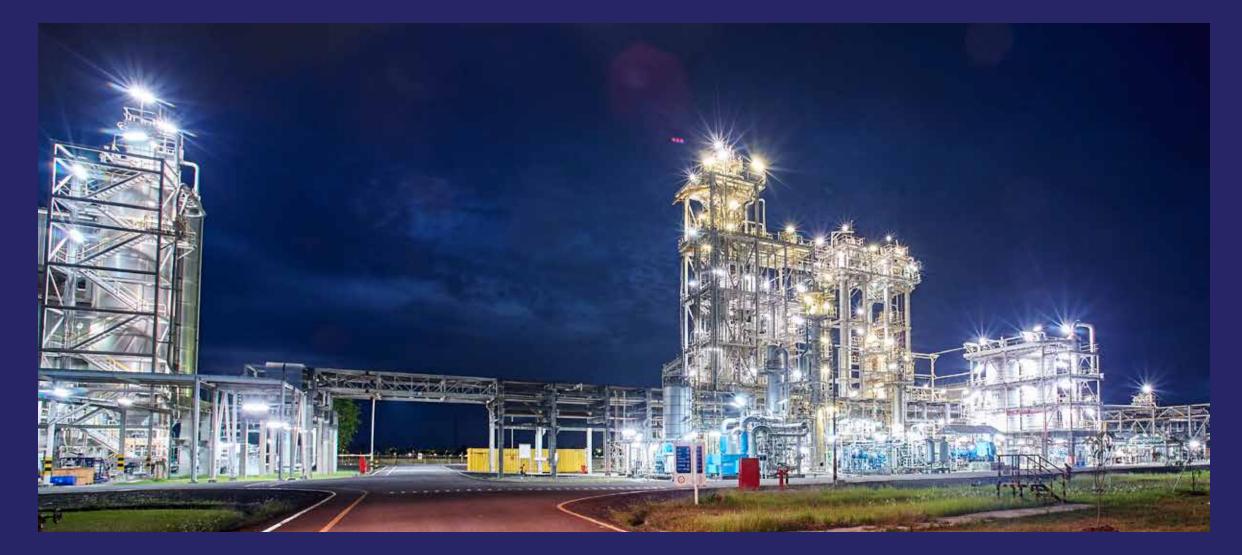

Polytama Plant is located in Juntinyuat Subdistrict, Indramayu, West Java. As one of the largest petrochemical companies, our Plant uses one of the best processing technologies in the world, the Spheripol, which license was owned by Montell (now LyondellBasell). The raw material supply, the propylene gas with high purity, is obtained from Pertamina Refinery of UP-VI (now RU-VI) in Balongan, Juntinyuat.

# Beyond Service through Technology

Moving forward, Polytama is ready to accelerate the next wave of revenue growth, service excellence, and business efficiency through adopt our technology. Polytama Plant utilizes the Spheripol process, the world's most widely used technology for polypropylene production. The technology enables us to provide a unique and innovative platform, with flexible operating conditions to manufacture addedvalue polypropylene with novel architecture and enhanced properties.

Polytama's Plant utilizes the Spheripol process -the world's most widely used technology for polypropylene production- under a 25 year license agreement with LyondellBasell. With more than 115 licensed lines around the globe and 40 years of continuous innovation, LyondellBasell is a leading pioneer in the development of polypropylene. With a combination of modern technology and high quality products, Polytama is able to ensure the best value proposition to various industries in Indonesia.